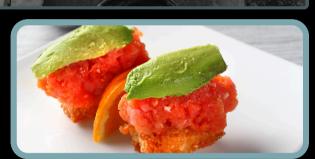

#### SUSHI TACO

Seaweed salad, avocado, lettuce, masago, and chef's special sauce