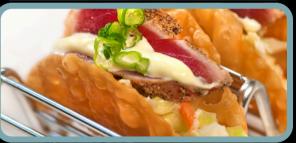

#### SUSHI PIZZA (4)

Crispy taco. Topped with spicy tuna, guacamole, green onion, masago, spicy mayo, eel sauce.

Leftovers will be charged \$16.99/lb | Please do not share | An 18% gratuity will be added to parties of 6 or more | 2-hour dining limit