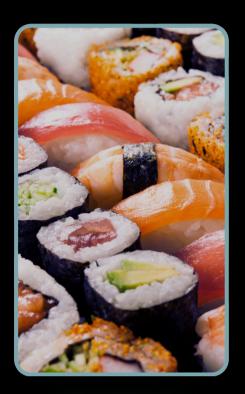

# ALL YOU CAN EAT CHOOSE YOUR FLAVOR



## SUSHI

**Adult** \$30.95 Age 7-10 \$15.99

Age 3-6 \$11.99



## **HOTPOT**

**Adult** \$30.95

Age 7-10 \$15.99

Age 3-6 \$11.99



## **BOTH**

**Adult** \$35.95

\$20.99 Age 7-10

Age 3-6 \$16.99

## **DINNER HOURS**

| MON             | TUE | WED | THUR | FRI     | SAT | SUN |
|-----------------|-----|-----|------|---------|-----|-----|
| 3:30 PM - CLOSE |     |     |      | ALL DAY |     |     |

Leftovers will be charged \$16.99/lb

An 18% gratuity will be added to parties of 6 or more

There will be a 2-hour dining limit for all patrons

Sharing is discouraged and will result in all patrons in the party being charged for both hotpot and sushi























SUSHI























# **SEASONAL SUSHI TESTING**

**ASK YOUR SERVER SAMPLES** 

## **APPETIZER**

#### **